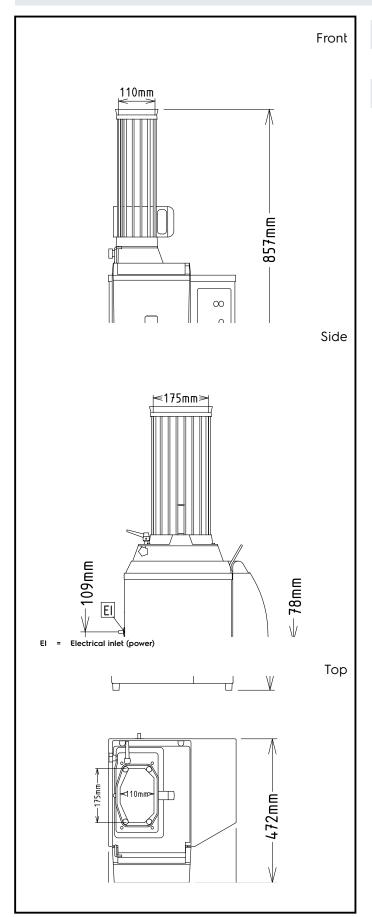

## Bread slicers Stainless Steel Electric Bread Slicer

Electric

Supply voltage: 220-240 V/1N ph/50 Hz

Total Watts: 0.37 kW

**Key Information:** 

External dimensions, Width: 472 mm
External dimensions, Depth: 418 mm
External dimensions, Height: 857 mm
Net weight (kg): 31