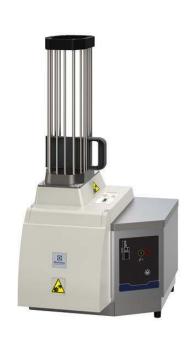

# Bread slicers Stainless Steel Electric Bread Slicer

| ITEM #  |  |
|---------|--|
| MODEL # |  |
| NAME #  |  |
| SIS #   |  |
| AIA #   |  |

603265 (CPXF215)

Single-chute electric bread slicer. Hourly output up to 14000 slices

#### Item No.

Single chute stainless steel electric bread slicer. Touch button control panel. Original and unique safety device ensures the user does not touch the blade, especially during cleaning operations. The blade is immobilized and covered when the bread evacuation door is raised. Simply insert the bread into the vertical spout and cutting begins automatically as soon as the machine is started. Flat and waterproof touch button control panel. Thickness of slices can be adjusted from 8 to 60 mm. Hourly output: 7000 to 14000 slices (i.e. 116 / 232 mm).

#### **Main Features**

- Electric bread slicer useful in all catering establishments which require high product output.
- Blade designed to avoid bread crushing thus allowing excellent slice presentation.
- The cutting process begins automatically once the bread is inserted into the vertical spout.
- Loaves may be cut into slices between 8 and 60 mm of thickness depending on setting.
- Touch button control panel with pulse and start/stop push buttons.
- Safety device ensures operator protection, particularly during cleaning operations.
- Motor shuts off when chute door is raised.
- Hourly output of 7.000 and 14.000 slices, suitable from 50 to 500 meals per service.